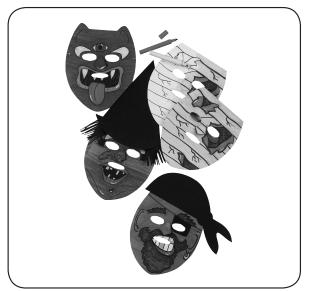

### Halloween Masks (Pk/24)

### **INSTRUCTIONS:**

- 1. Select the mask you would like to wear. Color in the design with markers.
- 2. Make copies of the features to use as templates for accessories.
- 3. Cut out patterns and glue or tape to mask.
- 4. Measure and cut an 18" length of elastic cord. Thread and tie elastic cord into the holes on the sides of the mask. Try on the the mask. If cord is loose, untie one side and shorten the cord. Re-tie elastic cord to the side of the mask.

## Halloween Masks (Pk/24)

#### YOUR KIT CONTAINS:

- Preprinted Masks
- Construction Paper
- Markers
- Elastic Cord
- Glue

AGE GROUP: 7 and up
PREP TIME: 2 minutes

**PROJECT TIME: 30 minutes** 

#### YOU WILL NEED:

- Scissors
- Pencil

**HAT PATTERN** 