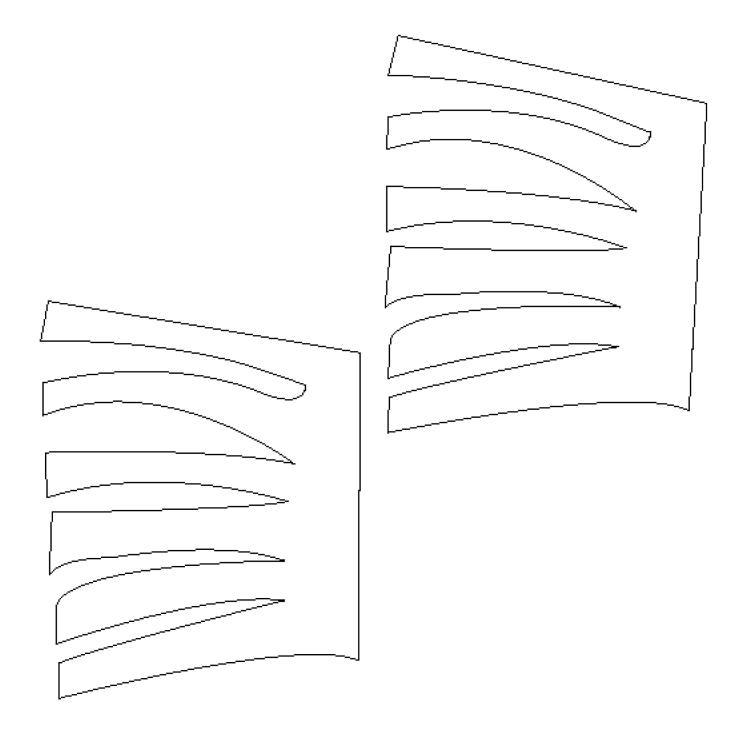

right to terminate this offer at any time without notice.

Call Toll-Free **1-800-243-9232** 

Online: SSWW.COM

Email: cservice@ssww.com

FAX: 1-800-566-6678

## **SSS** Worldwide

© Copyright 2018 S&S® Worldwide Inc. All rights reserved.

No part of this project may be copied or duplicated without the express written permission of S&S Worldwide.

Kit may contain silicone gel packets, which should be removed before use.

Reorder Number

**SH164** 

1.3



## Halloween Masks (Pk/24)

#### PLEASE READ ALL INSTRUCTIONS BEFORE STARTING



#### YOUR KIT CONTAINS:

- Preprinted Masks
- Construction Paper
- Markers
- Elastic Cord
- Glue

AGE GROUP: 7 and up
PREP TIME: 2 minutes

**PROJECT TIME: 30 minutes** 

#### YOU WILL NEED:

- Scissors
- Pencil

**HAT PATTERN** 



# WITCHES HAIR PATTERN



### PIRATE PATTERN