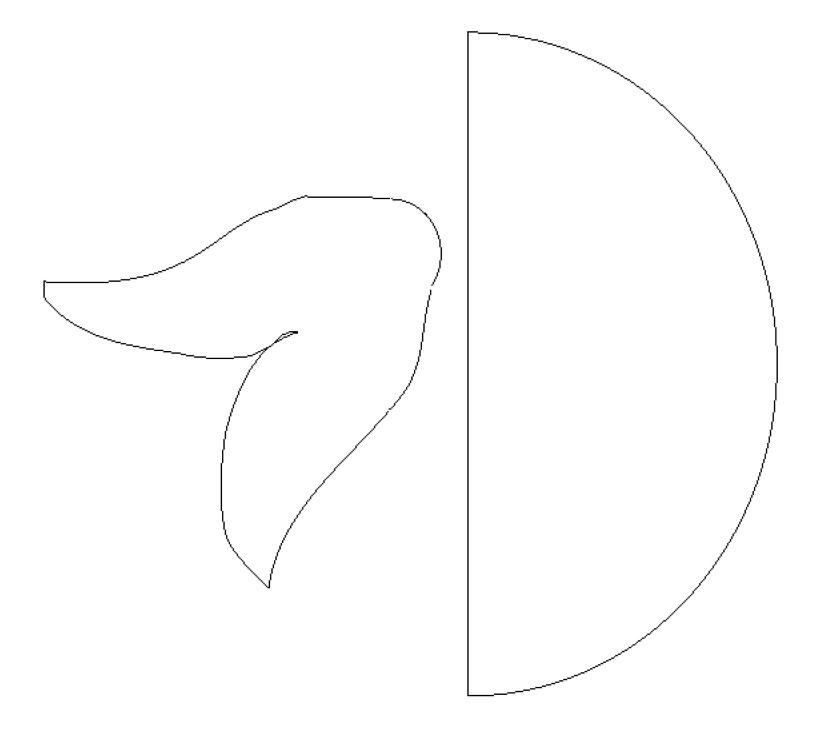

is offer at any time without notice.

Call Toll-Free **1-800-243-9232** 

Online: SSWW.COM

Email: cservice@ssww.com

FAX: 1-800-566-6678

## **SSS** Worldwide

© Copyright 2018 S&S® Worldwide Inc. All rights reserved.

No part of this project may be copied or duplicated without the express written permission of S&S Worldwide.

Kit may contain silicone gel packets, which should be removed before use.

Reorder Number

**SH164** 

1.3



## Halloween Masks (Pk/24)

#### PLEASE READ ALL INSTRUCTIONS BEFORE STARTING



#### YOUR KIT CONTAINS:

- Preprinted Masks
- Construction Paper
- Markers
- Elastic Cord
- Glue

AGE GROUP: 7 and up
PREP TIME: 2 minutes

**PROJECT TIME: 30 minutes** 

#### YOU WILL NEED:

- Scissors
- Pencil

**HAT PATTERN** 



# WITCHES HAIR PATTERN



### PIRATE PATTERN