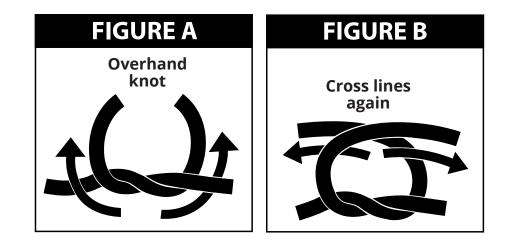

#### **INSTRUCTIONS:**

Using 18" length for a necklace or a 10" length for a bracelet, add assorted beads for the styles you desire. Knot both ends together with a square knot or a slip knot.

You're ready to wear your new jewelry!