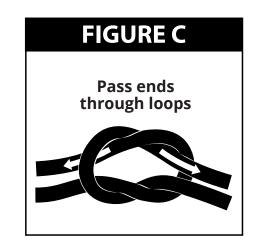

#### **INSTRUCTIONS:**

Using 18" length for a necklace or a 10" length for a bracelet, add assorted beads for the styles you desire. Knot both ends together with a square knot or a slip knot.

You're ready to wear your new jewelry!