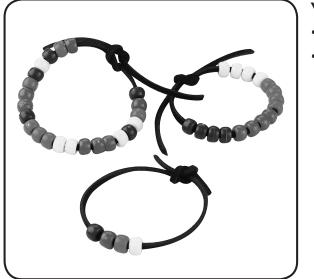

# **Quick Jewelry Easy Pack**

#### **INSTRUCTIONS:**

Using 18" length for a necklace or a 10" length for a bracelet, add assorted beads for the styles you desire. Knot both ends together with a square knot or a slip knot.

You're ready to wear your new jewelry!

Additional styles can be made by using various color combinations of the beads. There are approximately 800 beads of each color in your kit. They can be divided in any manner you like — make all bracelets or all necklaces, or make a combination.