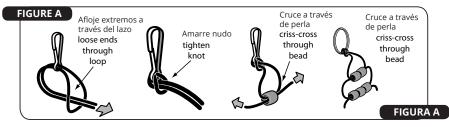

### INSTRUCTIONS:

- 1. Use the length of cord specified for each figure. Find the 1/2 way point on the cord and tie the lanyard hook on.
- 2. Place some glue on each end of the cord so it will be stiffer and not fray when being pulled through the beads.
- 3. Slip the beads on and criss-cross cords through as shown in the illustration for each figure. Pull cords tight after each row.
- 4. Tie a knot in each end of the cord and use a drop of glue to secure it.

#### INSTRUCCIONES:

- 1. Use la longitud de cuerda especificada para cada figura. Ate los ganchos al centro de la cuerda.
- 2. Ponga un poco de pegamento en los extremos de la cuerda para quede mas tieso y no las cuerdas.
- 3. Ensarte las perlas. Crúce según lo ilustrado. Hale la cuerda firmemente después de cada fila.
- 4. Ate un nudo en cada extremo de la cuerda. Utilice una gota de pegamento para asegurar el nudo.