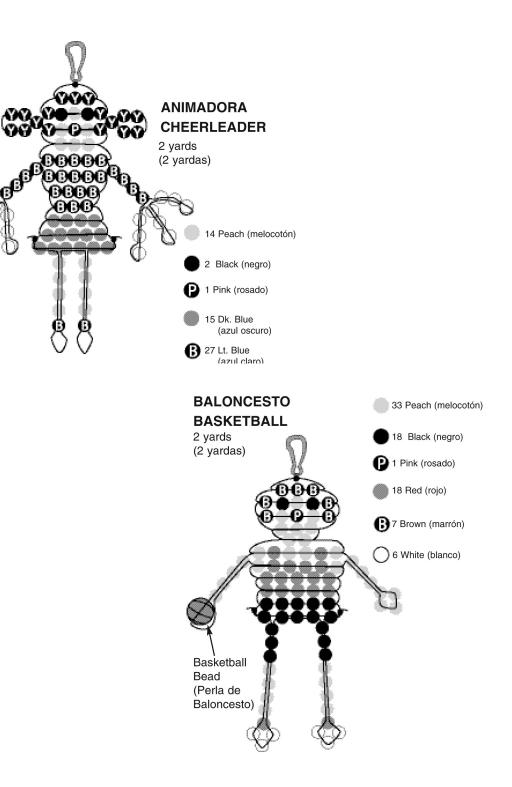

### INSTRUCTIONS:

- 1. Use the length of cord specified for each figure. Find the 1/2 way point on the cord and tie the lanyard hook on.
- 2. Place some glue on each end of the cord so it will be stiffer and not fray when being pulled through the beads.
- 3. Slip the beads on and criss-cross cords through as shown in the illustration for each figure. Pull cords tight after each row.
- 4. Tie a knot in each end of the cord and use a drop of glue to secure it.

#### INSTRUCCIONES:

- 1. Use la longitud de cuerda especificada para cada figura. Ate los ganchos al centro de la cuerda.
- 2. Ponga un poco de pegamento en los extremos de la cuerda para quede mas tieso y no las cuerdas.
- 3. Ensarte las perlas. Crúce según lo ilustrado. Hale la cuerda firmemente después de cada fila.
- 4. Ate un nudo en cada extremo de la cuerda. Utilice una gota de pegamento para asegurar el nudo.