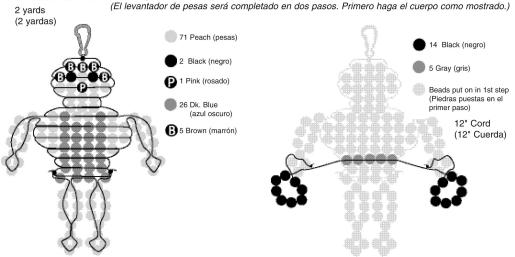

#### LEVANTADOR DE PESAS

WEIGHTLIFTER The Weightlifter will be done in 2 steps. First make the body as shown.

To make the weights: Slip on the five gray beads. Then, slip the ends of the cord through the bead on each hand as shown. Slip on the black beads then slip through the other hand bead as shown. Pull the cords tight, tie an trim off. (Para hacer las pesas: Ensarte las cinco perlas grises. Despúes, ensarte los extremos de la cuerda a través de la perla en cada mano como mostrado. Ensarte las perlas negras y despúes ensarte a través de la otra perla de la mano según lo mostrado. Hale las cuerdas firmemente y atelas y cortelas.)