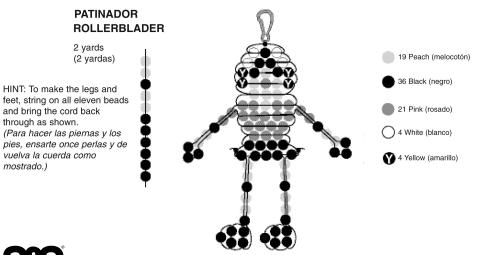

HINT: To make the legs and feet, string on all ten beads and bring the cord back through as shown. (Para hacer las piernas y los pies, ensarte diez perlas y de vuelva la cuerda como mostrado.)

To make the hockey stick: Start at the bottom and go up. Slip through the hand beads as shown, then slip on the last three beads, tie and trim off.

(Para hacer el palo de Hockey: Comienze en el fondo y vaya para arriba. Ensarte a través de las perlas de la mano como mostrado, despúes deslice las ultimas tres perlas, ate y corte.)