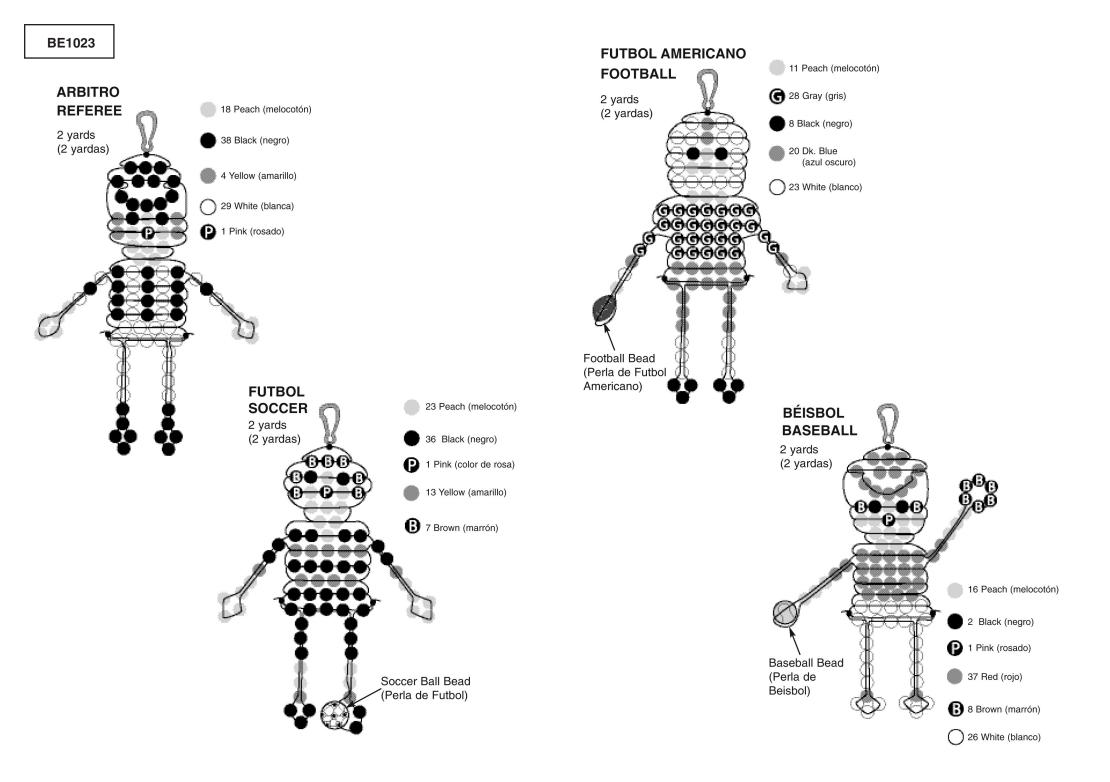

**BE1023** 

## Beaded Sports Figures (Pk/45) Figuras de Deportes (Pk/45)

# **Beaded Sports Figures (Pk/45)** Figuras de Deportes (Pk/45)

### INSTRUCTIONS:

- 1. Use the length of cord specified for each figure. Find the 1/2 way point on the cord and tie the lanyard hook on.
- 2. Place some glue on each end of the cord so it will be stiffer and not fray when being pulled through the beads.
- 3. Slip the beads on and criss-cross cords through as shown in the illustration for each figure. Pull cords tight after each row.
- 4. Tie a knot in each end of the cord and use a drop of glue to secure it.

#### INSTRUCCIONES:

- 1. Use la longitud de cuerda especificada para cada figura. Ate los ganchos al centro de la cuerda.
- 2. Ponga un poco de pegamento en los extremos de la cuerda para quede mas tieso y no las cuerdas.
- 3. Ensarte las perlas. Crúce según lo ilustrado. Hale la cuerda firmemente después de cada fila.
- 4. Ate un nudo en cada extremo de la cuerda. Utilice una gota de pegamento para asegurar el nudo.