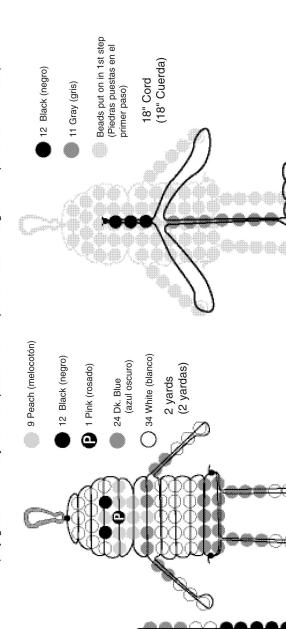

### INSTRUCTIONS:

- 1. Use the length of cord specified for each figure. Find the 1/2 way point on the cord and tie the lanyard hook on.
- 2. Place some glue on each end of the cord so it will be stiffer and not fray when being pulled through the beads.
- 3. Slip the beads on and criss-cross cords through as shown in the illustration for each figure. Pull cords tight after each row.
- 4. Tie a knot in each end of the cord and use a drop of glue to secure it.

#### INSTRUCCIONES:

- 1. Use la longitud de cuerda especificada para cada figura. Ate los ganchos al centro de la cuerda.
- 2. Ponga un poco de pegamento en los extremos de la cuerda para quede mas tieso y no las cuerdas.
- 3. Ensarte las perlas. Crúce según lo ilustrado. Hale la cuerda firmemente después de cada fila.
- 4. Ate un nudo en cada extremo de la cuerda. Utilice una gota de pegamento para asegurar el nudo.

HINT: To make the legs and feet, string on all ten beads and bring the cord back through as shown. (Para hacer las piernas y los pies, ensarte diez perlas y de vuelva la cuerda como mostrado.)

To make the hockey stick: Start at the bottom and go up. Slip through the hand beads as shown, then slip on the last three beads, tie and trim off.

(Para hacer el palo de Hockey: Comienze en el fondo y vaya para arriba. Ensarte a través de las perlas de la mano como mostrado, despúes deslice las ultimas tres perlas, ate y corte.)