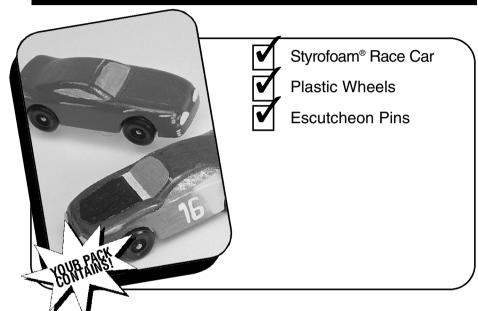

## Styrofoam® Race Car Pk/24

## **Project Instructions:**

- 1) Choose a race car.
- 2) Paint (not included) desired colors and let dry.
- 3) Choose four plastic wheels and four pins.
- 4) Place pin into wheel and dab glue (not included) on the end of the pin.
- 5) Push pin into the wheel well of the race car. Let dry.
- 6) When dry, rotate the wheel to loosen glue from wheel. Car should be able to role.