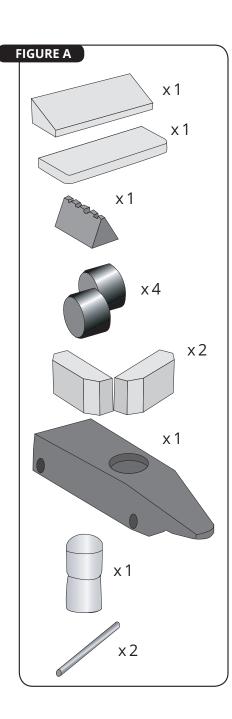

### PREP INSTRUCTIONS:

1. Separate wooden parts for the race car in the quantities shown in Figure A.