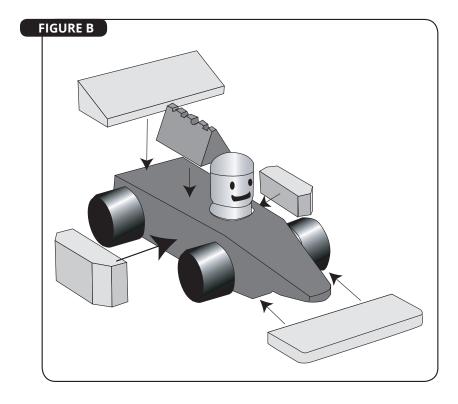

### **INSTRUCTIONS:**

- 1. Using glue, assemble the race car as shown in Figure B. Glue the wheels to the dowel, not the body.
- 2. Paint the race car as desired. Paint background color first. Allow to dry before painting on detail.