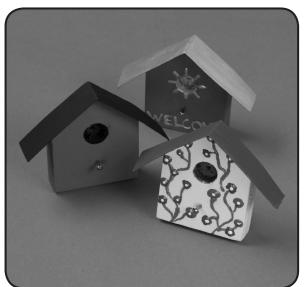

**GP2117** 

Mini Birdhouse Magnet (Pk/12)

# Mini Birdhouse Magnet (Pk/12)

#### YOUR KIT CONTAINS:

- Mini Birdhouse
- Cardboard Roof
- Magnet
- Paints
- Brushes
- Glue

AGE GROUP: 8 and up PROJECT TIME: 20 minutes