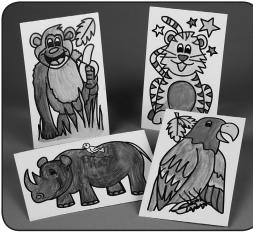

## Paint with Water Designs -Jungle Animals (Pk/48)

#### YOUR KIT CONTAINS:

- Assorted Paint with Water Designs
- Brushes

AGE GROUP: 5 and up PROJECT TIME: 20 minutes