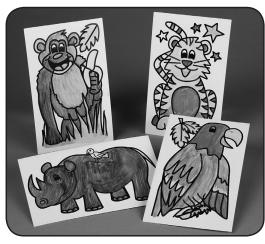

## Paint with Water Designs -Jungle Animals (Pk/48)

#### PLEASE READ ALL INSTRUCTIONS BEFORE STARTING

AGE GROUP: 5 and up PROJECT TIME: 20 minutes

- YOUR KIT CONTAINS:
- Assorted Paint with Water Designs
- Brushes