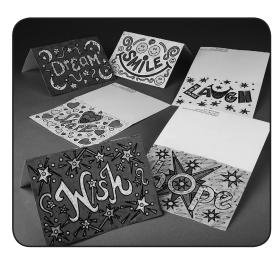

### YOUR KIT CONTAINS:

- Assorted Velvet Art Cards
- Glitter Glue Pens
- Envelopes
- Markers

## **YOUR KIT CONTAINS:**

- Assorted Velvet Art Cards
- Glitter Glue Pens
- Envelopes
- Markers

# **INSTRUCTIONS:**

- The glitter glue pens and markers will be shared among the group
- 1. Use the markers to color your design as you wish.

**TIP:** It helps to start at the top of your design and work down to avoid smudging.

- 2. Let the markers dry a few minutes
- 3. Add glitter glue highlights to your card and let dry.

#### **IDEAS**:

Send a card to someone special. Pass on the Good Vibes!!