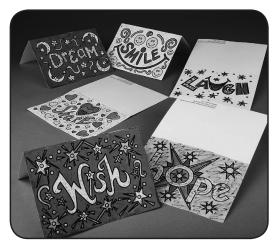

# **INSTRUCTIONS:**

- The glitter glue pens and markers will be shared among the group
- 1. Use the markers to color your design as you wish.

**TIP:** It helps to start at the top of your design and work down to avoid smudging.

- 2. Let the markers dry a few minutes
- 3. Add glitter glue highlights to your card and let dry.

### **IDEAS**:

• Send a card to someone special. Pass on the Good Vibes!!