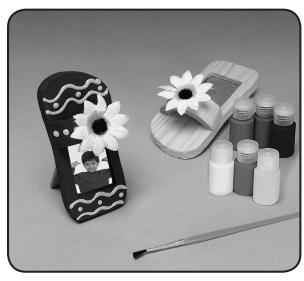

# Wood Sandal Frame (Pk/12)

### **YOUR KIT CONTAINS:**

- Wood Sandal Frames with Flower
- Paint

## **INSTRUCTIONS:**

- 1. Cover your work surface to protect it.
- 2. Plan a design for your frame. You can trace it out on the project if desired.
- 3. Choose a color to start painting, preferably a background color or largest areas first. Paint small details last, allowing colors to dry before adding new colors.
- 4. Rinse your paint brush using water, and dry on a paper towel.
- 5. Place your frame on a flat surface and allow time to dry before handling.
- 6. Add some special touches such as stickers, beads, or jewels to make yours special!