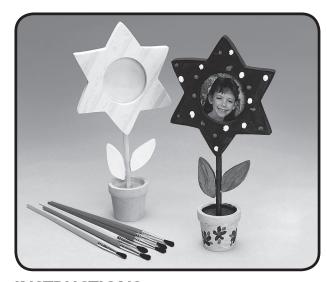

# Wood Star Flower Pot Frame (Pk/12)

#### YOUR KIT CONTAINS:

- Wood Flower Pot Frames
- Paint
- Brushes
- Sandpaper

#### **INSTRUCTIONS:**

- 1. Lightly sand wood until it is smooth. Make sure wood is free of sawdust.
- 2. Plan a design for your Flower Pot Frame. You can trace out the design on the wood in pencil, before you paint it.
- 3. It is easiest to paint the background colors first, allow to dry and then paint details.
- 4. Rinse your paintbrush using water, and dry it on a paper towel.
- 5. Repeat Steps 2 and 3 until your Flower Pot Frame is completely painted.
- 6. Place your Flower Pot Frame on a flat surface and allow time to dry before handling.
- 7. To add a photo to your Frame, flip the Frame over and push the black fasteners to the side. Remove the wooden circular back.
- 8. Use the wooden circle as a pattern to cut out your picture to fit into the frame. Cut your picture to fit and secure into the frame.