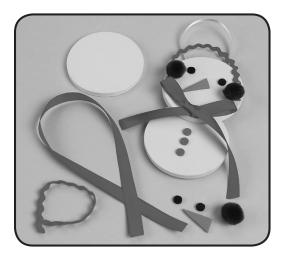

#### YOUR KIT CONTAINS:

- Round White Foam Circles
- Red Self Stick Foam Buttons
- Self Stick Carrot Nose
- Black Self Stick Eyes
- Red Satin Ribbon
- Green Pom Pom Earmuffs
- Red Ric-Rac Trim
- Narrow White Satin Ribbon

### **INSTRUCTIONS:**

- 1. Lay all your materials out on your clean work surface.
- 2. Glue white foam circles together, one above the other so that they overlap about 1/2".
- 3. Peel and stick eyes and carrot nose to top circle. This will be the snowman's head.
- 4. Peel and stick red buttons down center front of bottom circle.
- 5. Tie red satin ribbon into a bow and glue bow to lower portion of top circle below carrot nose.
- 6. Glue ric-rac to either side of head and glue pom pom earmuffs over rik-rak where ears would be.
- 7. Cross white narrow ribbon to form a loop and glue loop to back of snowman's head.
- 8. Allow glue to dry.