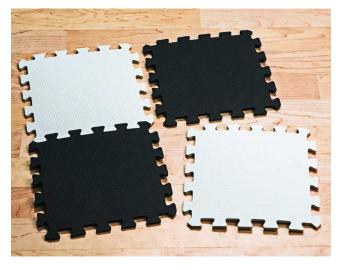

## **Instructions:**

- 1. Remove tiles from box. Align the edges of a black and white tile and snap them together.
- 2. Repeat the above process to create an alternating grid of black and white tiles to form an 8 x 8 grid.
- 3. Play chess or checkers with your new jumbo foam board!