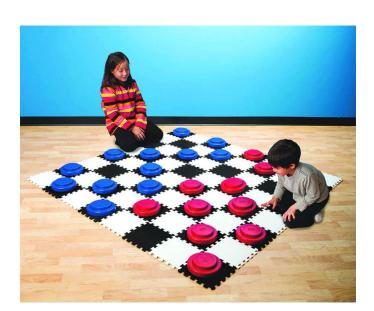

## **Instructions:**

- 1. Remove tiles from box. Align the edges of a black and white tile and snap them together.
- 2. Repeat the above process to create an alternating grid of black and white tiles to form an 8 x 8 grid.
- 3. Play chess or checkers with your new jumbo foam board!

**Note:** For both chess and checkers, the board should be positioned such that a white tile is positioned in the right hand corner of the board (as shown below)

W10581 S&S Worldwide Revision - Original