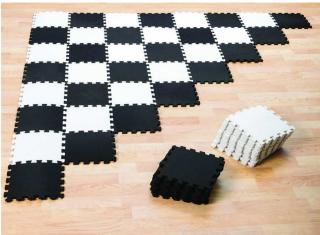

## **Instructions:**

- 1. Remove tiles from box. Align the edges of a black and white tile and snap them together.
- 2. Repeat the above process to create an alternating grid of black and white tiles to form an 8 x 8 grid.
- 3. Play chess or checkers with your new jumbo foam board!