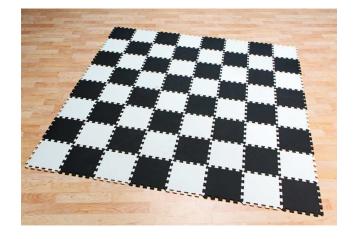

**Note:** For both chess and checkers, the board should be positioned such that a white tile is positioned in the right hand corner of the board (as shown below)

W10581 S&S Worldwide Revision - Original