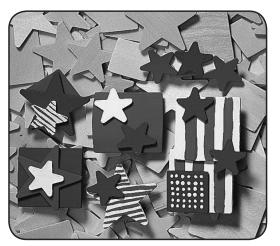

#### YOUR KIT CONTAINS:

- Pin Backs
- Glue
- Paint
- Brushes
- Wooden Shapes

AGE GROUP: 6 and up PREP TIME: 5 minutes **PROJECT TIME: 30 minutes** 

### **INSTRUCTIONS:**

- 1. Select shapes needed according to design ideas (see Figure A) or make up your own design.
- 2. Paint parts as desired. Let dry.
- 3. Glue together according to design. Let dry.
- 4. Glue pin back to back. Let dry.