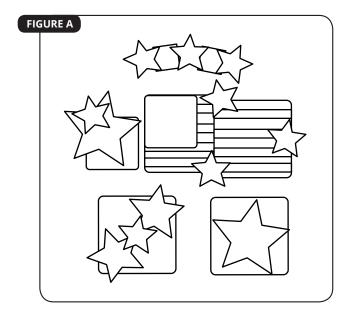

### **INSTRUCTIONS:**

- 1. Select shapes needed according to design ideas (see Figure A) or make up your own design.
- 2. Paint parts as desired. Let dry.
- 3. Glue together according to design. Let dry.
- 4. Glue pin back to back. Let dry.