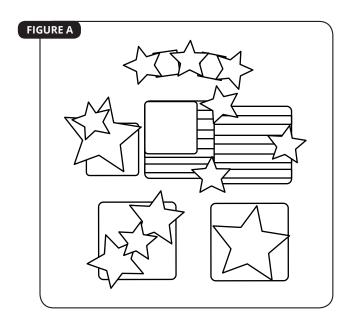

#### **INSTRUCTIONS:**

- 1. Select shapes needed according to design ideas (see Figure A) or make up your own design.
- 2. Paint parts as desired. Let dry.
- 3. Glue together according to design. Let dry.
- 4. Glue pin back to back. Let dry.