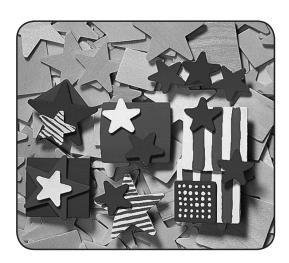

#### YOUR KIT CONTAINS:

- Pin Backs
- Glue
- Paint
- Brushes
- Wooden Shapes

AGE GROUP: 6 and up PREP TIME: 5 minutes

**PROJECT TIME: 30 minutes** 

#### **INSTRUCTIONS:**

- 1. Select shapes needed according to design ideas (see Figure A) or make up your own design.
- 2. Paint parts as desired. Let dry.
- 3. Glue together according to design. Let dry.
- 4. Glue pin back to back. Let dry.