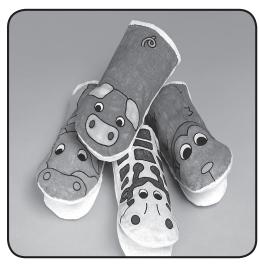

# **Animal Hand Puppets (Pk/12)**

PLEASE READ ALL INSTRUCTIONS BEFORE STARTING

gel packets, which should be removed before use.

#### YOUR KIT CONTAINS:

- Fabric Hand Puppets
- Fabric Markers

YOU WILL NEED:

Iron